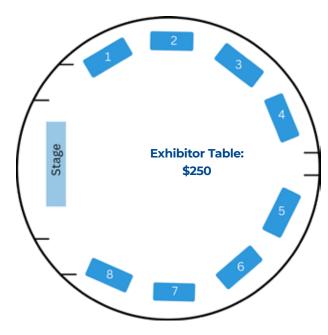

## **EXHIBITION FLOOR LAYOUT**

Register TODAY at CIEI raining Expo.com or call (253) 676-9222

((253) 676-9222

Please complete application and return ASAP to reserve your table space now. Space is limited!

| Company Information                                                     |                                     |
|-------------------------------------------------------------------------|-------------------------------------|
| Company                                                                 | BUSINESS TYPE:                      |
| Contact                                                                 | Aftermarket Supplier                |
| Address                                                                 | ☐ Advertising / Marketing           |
| City / State / Zip                                                      | ☐ Technology / Software             |
| • • • • • • • • • • • • • • • • • • • •                                 |                                     |
| Phone                                                                   | _                                   |
| Email Address                                                           | Other                               |
| Website                                                                 |                                     |
| Exhibit Space Information                                               |                                     |
| Each 6-foot exhibit table includes one (1) table, two (2) chairs, booth | name & number sign and electricity. |
| Table choice (by number – see previous page) First choice See           | econd choice                        |
| Expo Special (If you will have a Show-Only Special, please describe b   | pelow.)                             |
| Product(s) or equipment to be displayed                                 |                                     |
| Payment                                                                 |                                     |
| Exhibitor Table: <b>\$250 each</b>                                      |                                     |
| ☐ Check enclosed (payable to NWACA)                                     |                                     |
| ☐ Please invoice to the above address                                   |                                     |
| Please charge : 🗌 VISA 🔲 MasterCard 🔲 American Express                  |                                     |
| Card # Exp DateSecurity Code -                                          |                                     |
| Name on Card                                                            |                                     |
| Credit Card Billing Address 🔲 Same as Above                             |                                     |
| ☐ Other                                                                 |                                     |
| Authorized Signature                                                    |                                     |
| Authorized Amount                                                       |                                     |